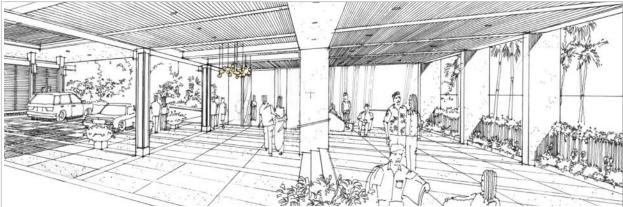

## **GIRVIN**

Working with WATG Architects GIRVIN developed three catalysts for Halekulani Hotel. The Chosen concept "Natural Heaven" incorporated natural teak with light colored metal accents and translucent glass.

Halekulani is an indoor/outdoor environment with few walls. The materials needed to withstand the ocean influenced climate and stand the test of time. The warm glow of natural teak exemplified the feel of Halekulani while performing perfectly in the space.