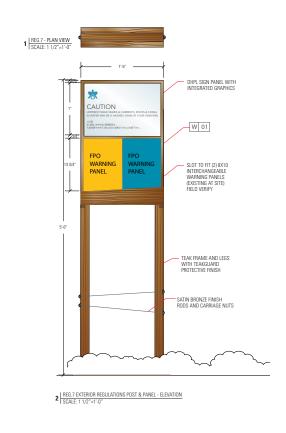

## **GIRVIN**

Working with WATG Architects GIRVIN developed three catalysts for Halekulani Hotel. The Chosen concept "Natural Heaven" incorporated natural teak with light colored metal accents and translucent glass.

Halekulani is an indoor/outdoor environment with few walls. The materials needed to withstand the ocean influenced climate and stand the test of time. The warm glow of natural teak exemplified the feel of Halekulani while performing perfectly in the space.