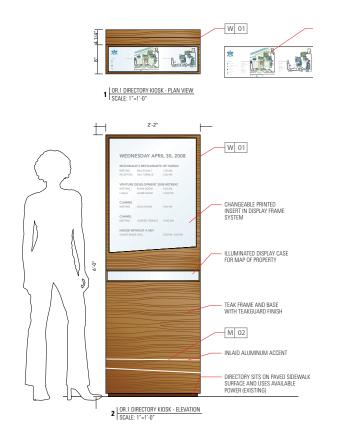

## **GIRVIN**

Working with WATG Architects GIRVIN developed three catalysts for Halekulani Hotel. The Chosen concept "Natural Heaven" incorporated natural teak with light colored metal accents and translucent glass.

Halekulani is an indoor/outdoor environment with few walls. The materials needed to withstand the ocean influenced climate and stand the test of time. The warm glow of natural teak exemplified the feel of Halekulani while performing perfectly in the space.