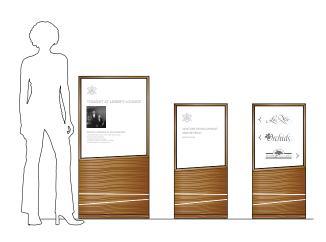

## **GIRVIN**

Working with WATG Architects GIRVIN developed three catalysts for Halekulani Hotel. The Chosen concept "Natural Heaven" incorporated natural teak with light colored metal accents and translucent glass.

Halekulani is an indoor/outdoor environment with few walls. The materials needed to withstand the ocean influenced climate and stand the test of time. The warm glow of natural teak exemplified the feel of Halekulani while performing perfectly in the space.