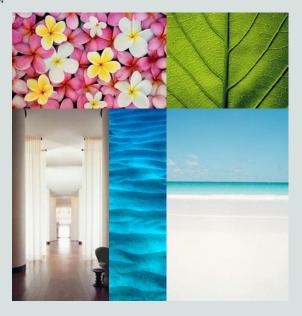

## DESIGN CATALYST | NATURAL HEAVEN

The widely accepted interpretation of Halekulani is "house befitting heaven," a more appropriate translation would be "the nature of heaven." The hotel boasts views of nature around every corner - guests are treated to the magnificent sky, clouds, ocean, gardens, flowers, sunsets and sunrises. At the Halekulani a delicate blending of elements occurs: built and organic spaces, as well as Hawaiian and Western sensibilities. This design catalyst celebrates the combination of lightness and discretion with natural influences. Halekulani is where the heavens meet the earth.

Color palette and materials: Translucent and light/ white materials are juxtaposed with naturally occurring elements. The beauty of this concept is in the restrained elegance of the design.