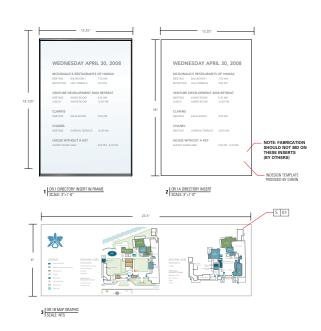

## **GIRVIN**

Working with WATG Architects GIRVIN developed three catalysts for Halekulani Hotel. The Chosen concept "Natural Heaven" incorporated natural teak with light colored metal accents and translucent glass.

Halekulani is an indoor/outdoor environment with few walls. The materials needed to withstand the ocean influenced climate and stand the test of time. The warm glow of natural teak exemplified the feel of Halekulani while performing perfectly in the space.