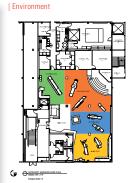

# GIRVIN

Environment

## Approach:

Located on Microsoft's Redmond campus, the new Microsoft Museum looks at the Microsoft brand as it is expressed from many different perspectives. For this project, GIRVIN was given a chance to affect all facets of the design process, from brand strategy and information architecture, spatial planning and dimensional design, to interactive and video presentation and, ultimately, the museum opening and associated print collateral.