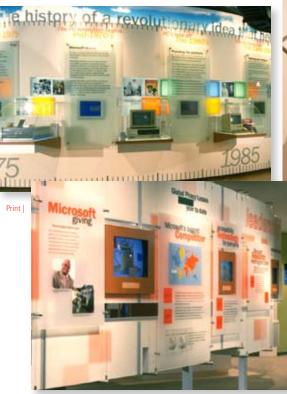

## Approach:

Located on Microsoft's Redmond campus, the Microsoft Museum looks at the Microsoft brand as it is expressed from many different perspectives. For this project, GIRVIN was given a chance to affect all facets of the design process, from brand strategy and information architecture, spatial planning and dimensional design, to interactive and video presentation and, ultimately, the museum opening and associated print collateral.

#### **Result:**

The results speak to a seamless encounter of messages and visuals that further the expression of a powerful, enduring brand. Through its history and culture, its spiritual and emotional core, the essence of Microsoft is brought to life throughout the total experience of the museum. Our environmental designers and brand strategists ensured that visitors to this location would walk away with a genuine connection to the passion of Microsoft, its history, innovations and its products.