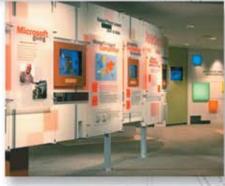

## Approach:

Located on Microsoft's Redmond campus, the Microsoft Museum looks at the Microsoft brand as it is expressed from many different perspectives. For this project, GIRVIN was given a chance to affect all facets of the design process, from brand strategy and information architecture, spatial planning and dimensional design, to interactive and video presentation and, ultimately, the museum opening and associated print collateral.

#### **Result:**

The results speak to a seamless encounter of messages and visuals that further the expression of a powerful, enduring brand. Through its history and culture, its spiritual and emotional core, the essence of Microsoft is brought to life throughout the total experience of the museum. Our environmental designers and brand strategists ensured that visitors to this location would walk away with a genuine connection to the passion of Microsoft, its history, innovations and its products.