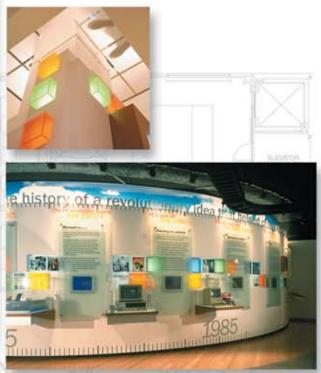

## Approach:

Located on Microsoft's Redmond campus, the new Microsoft Museum looks at the Microsoft brand as it is expressed from many different perspectives. For this project, GIRVIN was given a chance to affect all facets of the design process, from brand strategy and information architecture, spatial planning and dimensional design, to interactive and video presentation and, ultimately, the museum opening and associated print collateral.

### Result:

The results speak to a seamless encounter of messages and visuals that further the expression of a powerful, enduring brand. Through its history and culture, its spiritual and emotional core, the essence of Microsoft is brought to life throughout the total experience of the museum. Our environmental designers and brand strategists ensured that visitors to this location would walk away with a genuine connection to the passion of Microsoft, its history, innovations and its products.